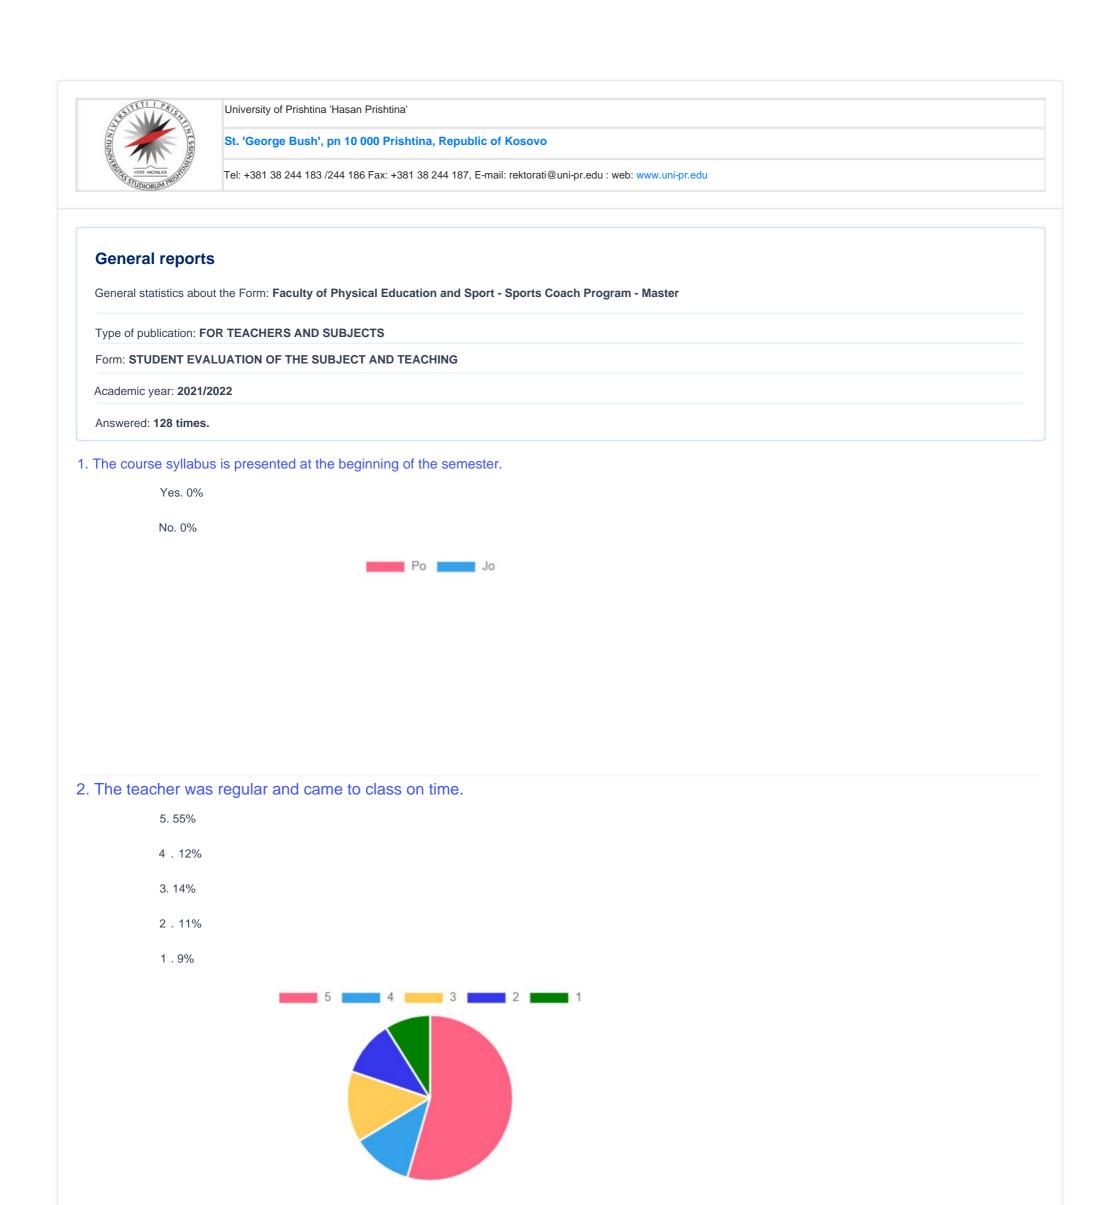

## Machine Translated by Google



5 3 2 4 1



## Machine Translated by Google

STUDENT EVALUATION FOR THE SUBJECT AND TEACHING-Faculty of Physical Education and Sports-2021/2022-





### Machine Translated by Google

STUDENT EVALUATION FOR THE SUBJECT AND TEACHING-Faculty of Physical Education and Sports-2021/2022-





#### Do you have any additional comments or suggestions?

to be more open with students, ask that topics related to sports be discussed more. skam duciiuyxtdy to change the profile CO bad NO yes good okay very good lectures should be held physically super excellent excellent it is possible to provide a tutorial for this matter and not miss the deadline What impression do you have of the teacher in general? very good good very good good as far as I know from traumatol