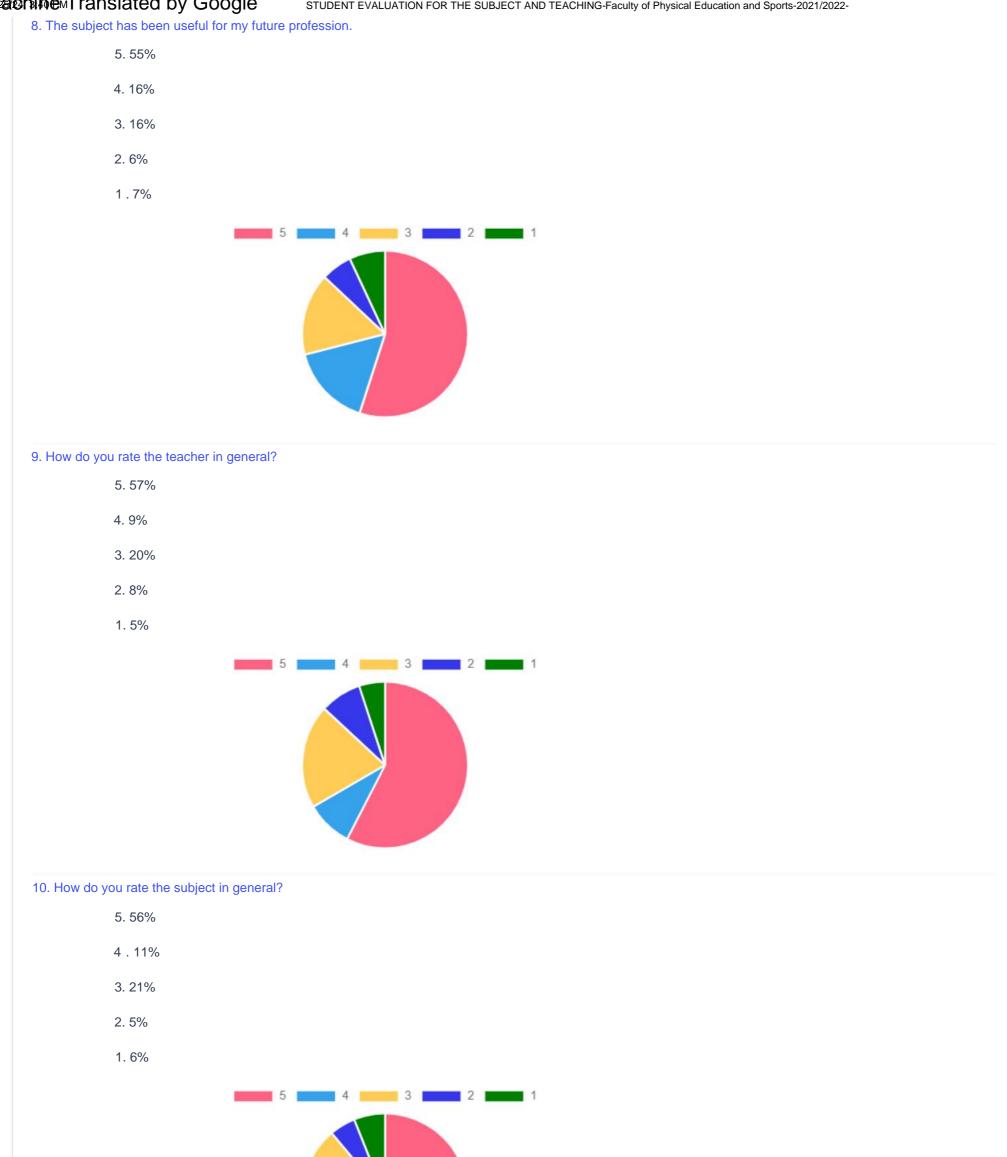

## Machine Translated by Google



5 3 2 4 1



## Machine Translated by Google

STUDENT EVALUATION FOR THE SUBJECT AND TEACHING-Faculty of Physical Education and Sports-2021/2022-





### Machine Translated by Google

STUDENT EVALUATION FOR THE SUBJECT AND TEACHING-Faculty of Physical Education and Sports-2021/2022-





#### Do you have any additional comments or suggestions?

to be more open with students, ask that topics related to sports be discussed more. skam duciiuyxtdy to change the profile CO bad NO yes good okay very good lectures should be held physically super excellent excellent it is possible to provide a tutorial for this matter and not miss the deadline What impression do you have of the teacher in general? very good good very good good as far as I know from traumatology and first aid I have a good impression good no good very good ok good, very good impression very good impressions not good very good very good good very excellent very good very good professor

# Maghine Translated by Google STUDENT EVALUATION FOR THE SUBJECT AND TEACHING-Faculty of Physical Education and Sports-2021/20