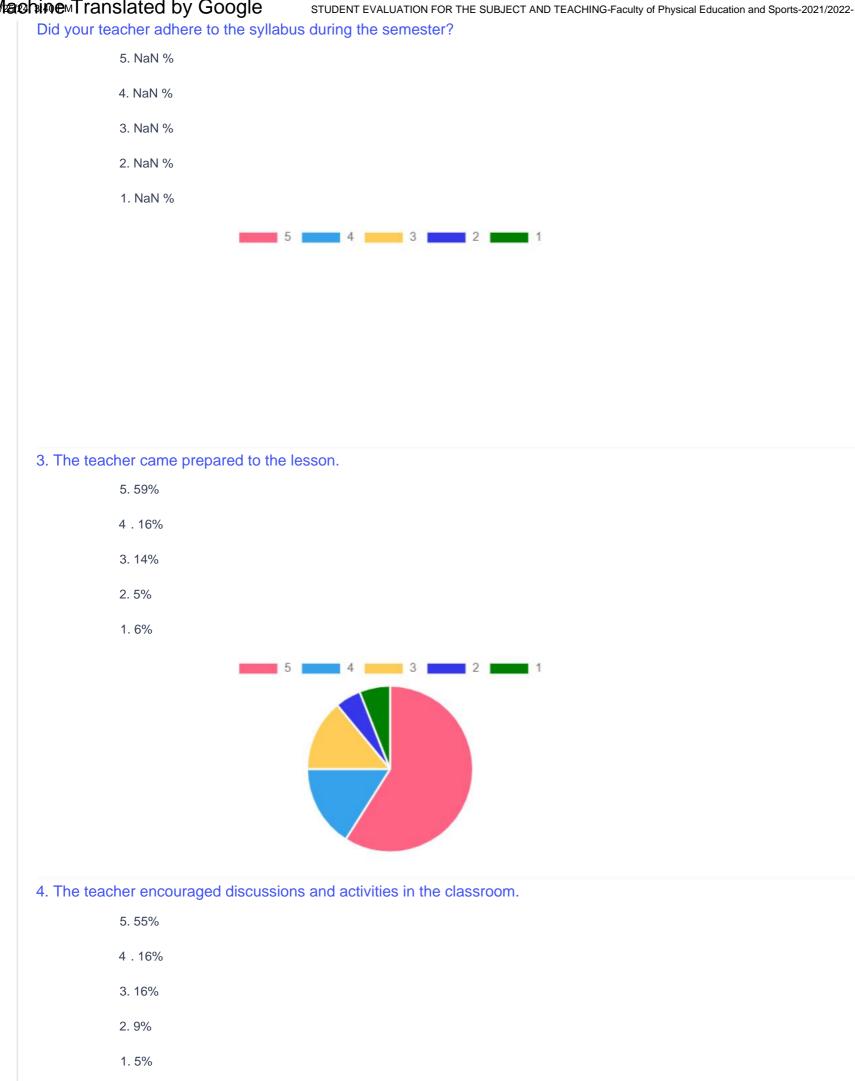

## Machine Translated by Google



5 3 2 4 1



## Machine Translated by Google

STUDENT EVALUATION FOR THE SUBJECT AND TEACHING-Faculty of Physical Education and Sports-2021/2022-





### Machine Translated by Google

STUDENT EVALUATION FOR THE SUBJECT AND TEACHING-Faculty of Physical Education and Sports-2021/2022-





#### Do you have any additional comments or suggestions?

to be more open with students, ask that topics related to sports be discussed more. skam duciiuyxtdy to change the profile CO bad NO yes good okay very good lectures should be held physically super excellent excellent it is possible to provide a tutorial for this matter and not miss the deadline What impression do you have of the teacher in general? very good good very good good as far as I know from traumatology and first aid I have a good impre