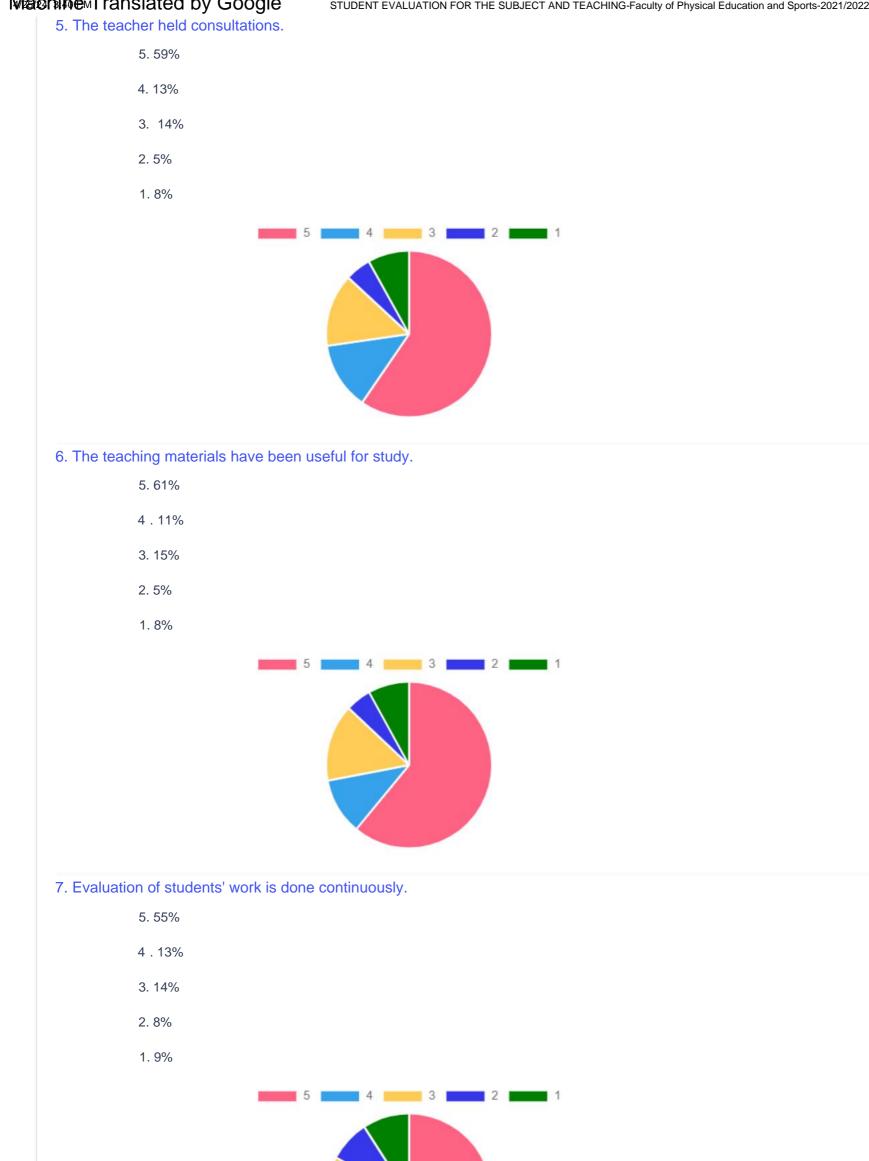

## Machine Translated by Google



5 3 2 4 1



## Machine Translated by Google

STUDENT EVALUATION FOR THE SUBJECT AND TEACHING-Faculty of Physical Education and Sports-2021/2022-





### Machine Translated by Google

STUDENT EVALUATION FOR THE SUBJECT AND TEACHING-Faculty of Physical Education and Sports-2021/2022-





#### Do you have any additional comments or suggestions?

to be more open with students, ask that topics related to sports be discussed more. skam duciiuyxtdy to change the profile CO bad NO yes good okay very good lectures should be held physically super excellent excellent it is possible to provide a tutorial for this matter and not miss the deadline What impression do you have of the teacher in general? very good good very good good as far as I know from traumatology and first aid I have a good impression good no good very good ok good, very good impression very good impressions not good very good very good good very excellent very good very good